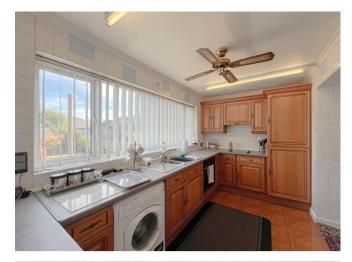

### Offers in the Region Of £220,000

\*NO ONWARD CHAIN\* Welcome to Burntwood Road, a three bedroom semi detached property situated on a popular street in the sought after Norton Canes area.

Internally the property comprises a welcoming entrance hall, spacious living room, dining space, extended kitchen with space for appliances, ground floor shower room and the first floor has three generous bedrooms.

## Property Specification

HIGHLY SOUGHT AFTER LOCATION SPACIOUS LIVING ROOM DINING SPACE THREE BEDROOMS LOVELY REAR GARDEN

Porch

Living Room 4.24m (13'11") max x 3.84m (12'7") Dining Room 3.41m (11'2") x 2.74m (9') Shower Room 2.75m (9') x 1.81m (5'11") Kitchen 4.17m (13'8") x 2.47m (8'1") Landing Bedroom 1 4.24m (13'11") x 2.69m (8'10") Bedroom 2 2.87m (9'5") x 2.66m (8'9") Bedroom 3 3.89m (12'9") max x 2.50m (8'2") Garage