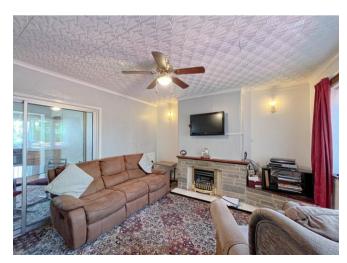

### Offers in the Region Of £220,000

\*NO ONWARD CHAIN\* Welcome to Burntwood Road, a three bedroom semi detached property situated on a popular street in the sought after Norton Canes area.

Internally the property comprises a welcoming entrance hall, spacious living room, dining space, extended kitchen with space for appliances, ground floor shower room and the first floor has three generous bedrooms.

## Property Specification

HIGHLY SOUGHT AFTER LOCATION SPACIOUS LIVING ROOM DINING SPACE THREE BEDROOMS LOVELY REAR GARDEN

Porch

Living Room 4.24m (13'11") max x 3.84m (12'7") Dining Room 3.41m (11'2") x 2.74m (9') Shower Room 2.75m (9') x 1.81m (5'11") Kitchen 4.17m (13'8") x 2.47m (8'1") Landing Bedroom 1 4.24m (13'11") x 2.69m (8'10") Bedroom 2 2.87m (9'5") x 2.66m (8'9") Bedroom 3 3.89m (12'9") max x 2.50m (8'2") Garage