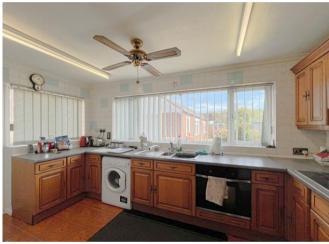

### Offers in the Region Of £220,000

\*NO ONWARD CHAIN\* Welcome to Burntwood Road, a three bedroom semi detached property situated on a popular street in the sought after Norton Canes area.

Internally the property comprises a welcoming entrance hall, spacious living room, dining space, extended kitchen with space for appliances, ground floor shower room and the first floor has three generous bedrooms.

## Property Specification

HIGHLY SOUGHT AFTER LOCATION SPACIOUS LIVING ROOM DINING SPACE THREE BEDROOMS LOVELY REAR GARDEN

Porch

Living Room 4.24m (13'11") max x 3.84m (12'7") Dining Room 3.41m (11'2") x 2.74m (9') Shower Room 2.75m (9') x 1.81m (5'11") Kitchen 4.17m (13'8") x 2.47m (8'1") Landing Bedroom 1 4.24m (13'11") x 2.69m (8'10") Bedroom 2 2.87m (9'5") x 2.66m (8'9") Bedroom 3 3.89m (12'9") max x 2.50m (8'2") Garage