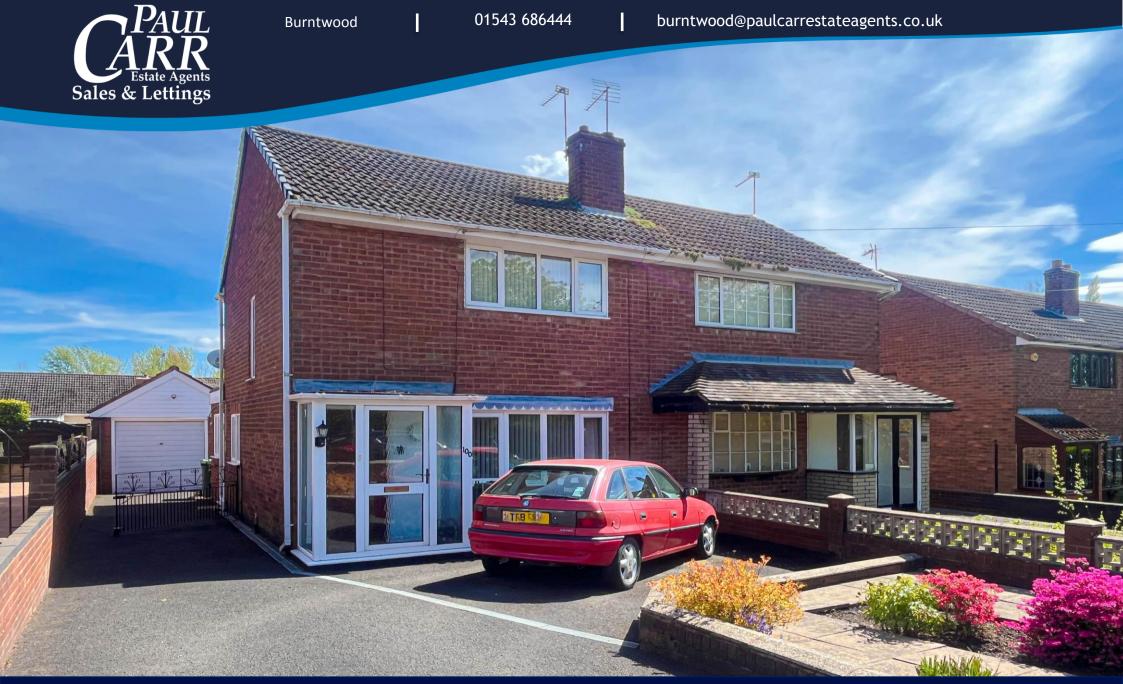

### Offers in the Region Of £220,000

\*NO ONWARD CHAIN\* Welcome to Burntwood Road, a three bedroom semi detached property situated on a popular street in the sought after Norton Canes area.

Internally the property comprises a welcoming entrance hall, spacious living room, dining space, extended kitchen with space for appliances, ground floor shower room and the first floor has three generous bedrooms.

Outside is a well kept rear garden, large tandem garage and a multi vehicle driveway to the fore.

Nearby amenities include highly regarded local schools, a handful of shops and easily accessible transport links.

## Property Specification

HIGHLY SOUGHT AFTER LOCATION SPACIOUS LIVING ROOM DINING SPACE THREE BEDROOMS LOVELY REAR GARDEN

Porch

Living Room 4.24m (13'11") max x 3.84m (12'7") Dining Room 3.41m (11'2") x 2.74m (9') Shower Room 2.75m (9') x 1.81m (5'11") Kitchen 4.17m (13'8") x 2.47m (8'1") Landing Bedroom 1 4.24m (13'11") x 2.69m (8'10") Bedroom 2 2.87m (9'5") x 2.66m (8'9") Bedroom 3 3.89m (12'9") max x 2.50m (8'2") Garage