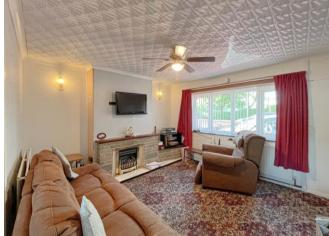

### Offers in the Region Of £220,000

\*NO ONWARD CHAIN\* Welcome to Burntwood Road, a three bedroom semi detached property situated on a popular street in the sought after Norton Canes area.

Internally the property comprises a welcoming entrance hall, spacious living room, dining space, extended kitchen with space for appliances, ground floor shower room and the first floor has three generous bedrooms.

## Property Specification

HIGHLY SOUGHT AFTER LOCATION SPACIOUS LIVING ROOM DINING SPACE THREE BEDROOMS LOVELY REAR GARDEN

Porch

Living Room 4.24m (13'11") max x 3.84m (12'7") Dining Room 3.41m (11'2") x 2.74m (9') Shower Room 2.75m (9') x 1.81m (5'11") Kitchen 4.17m (13'8") x 2.47m (8'1") Landing Bedroom 1 4.24m (13'11") x 2.69m (8'10") Bedroom 2 2.87m (9'5") x 2.66m (8'9") Bedroom 3 3.89m (12'9") max x 2.50m (8'2") Garage