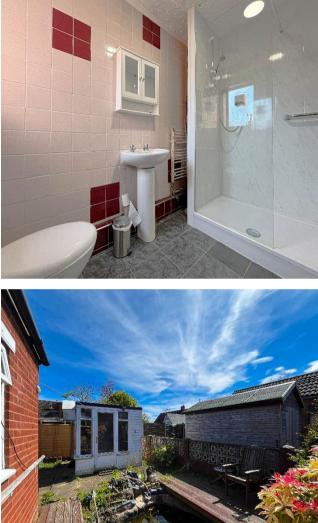

### Offers in the Region Of £220,000

\*NO ONWARD CHAIN\* Welcome to Burntwood Road, a three bedroom semi detached property situated on a popular street in the sought after Norton Canes area.

Internally the property comprises a welcoming entrance hall, spacious living room, dining space, extended kitchen with space for appliances, ground floor shower room and the first floor has three generous bedrooms.

Outside is a well kept rear garden, large tandem garage and a multi vehicle driveway to the fore.

Nearby amenities include highly regarded local schools, a handful of shops and easily accessible transport links.

## Property Specification

HIGHLY SOUGHT AFTER LOCATION SPACIOUS LIVING ROOM DINING SPACE THREE BEDROOMS LOVELY REAR GARDEN

Porch

Living Room 4.24m (13'11") max x 3.84m (12'7") Dining Room 3.41m (11'2") x 2.74m (9') Shower Room 2.75m (9') x 1.81m (5'11") Kitchen 4.17m (13'8") x 2.47m (8'1") Landing Bedroom 1 4.24m (13'11") x 2.69m (8'10") Bedroom 2 2.87m (9'5") x 2.66m (8'9") Bedroom 3 3.89m (12'9") max x 2.50m (8'2") Garage